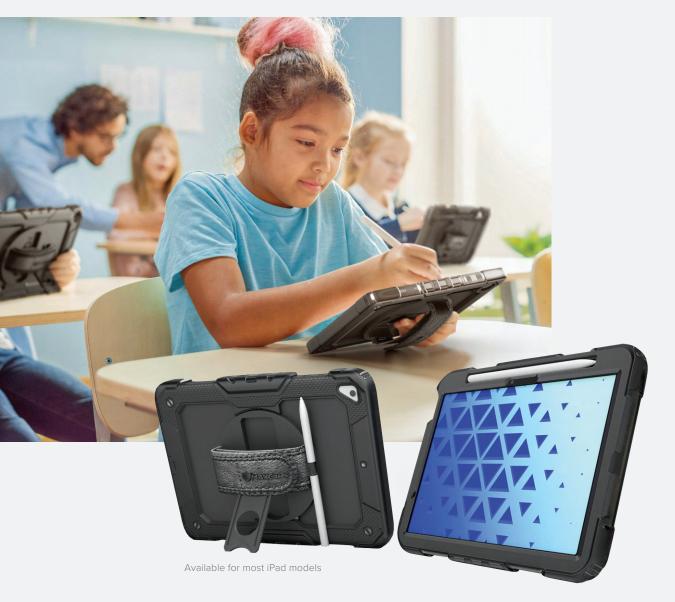

Enjoy flexible use and protect against drops, dings, and dirt with the MAXCases Extreme Shield case for Apple iPad devices. The double-layer bumper design absorbs shock and safeguards corners against damage from a fall, while the commercial-grade screen protector prevents scratches. The two-position kickstand, rotating hand strap, and included shoulder strap provide versatile options for use. A convenient holder keeps your Apple pencil or equivalent stylus close at hand. Customization with logo, colors, and special features is available.

# KEY FEATURES

- Perfect, custom fit for each iPad model
- Full-surround construction delivers heavy-duty protection
- Rigid, TPU back safeguards and absorbs shock
- Commercial-grade screen cover prevents scratches
- Port covers prevent dust buildup
- Integrated kickstand delivers two positioning options

- Removable integrated rotating hand strap
- Includes easy on-off shoulder strap
- Custom colors, logos, and MAXProtec antibacterial upgrade available for most products with minimum quantity (additional fees apply)
- Available for most iPad models