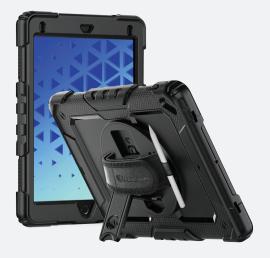

Enjoy flexible use and protect against drops, dings, and dirt with the MAXCases Extreme Shield case for Apple iPad devices. The double-layer bumper design absorbs shock and safeguards corners against damage from a fall, while the commercial-grade screen protector prevents scratches. The two-position kickstand, rotating hand strap, and included shoulder strap provide versatile options for use. A convenient holder keeps your Apple pencil or equivalent stylus close at hand. Customization with logo, colors, and special features is available.

# KEY FEATURES

- Perfect, custom fit for each iPad model
- Full-surround construction delivers heavy-duty protection
- Rigid, TPU back safeguards and absorbs shock
- Commercial-grade screen cover prevents scratches
- Port covers prevent dust buildup
- Integrated kickstand delivers two positioning options

- Removable integrated rotating hand strap
- Includes easy on-off shoulder strap
- Custom colors, logos, and MAXProtec antibacterial upgrade available for most products with minimum quantity (additional fees apply)
- Available for most iPad models